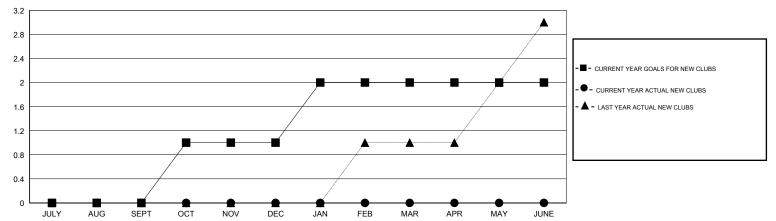

### GOALS AND ACTUAL NEW CLUBS CUMULATIVE

# LOCATION NEW MEXICO

GMT CA 1

| Clubs                 |                  |           |                  |                  | Members  RESULTS FOR 2014-2015 |                    |                                     |                    |                  |
|-----------------------|------------------|-----------|------------------|------------------|--------------------------------|--------------------|-------------------------------------|--------------------|------------------|
| RESULTS FOR 2014-2015 |                  |           |                  |                  |                                |                    |                                     |                    |                  |
| QUARTER               | NEW CLUB<br>GOAL | NEW CLUBS | DROPPED<br>CLUBS | NET<br>GAIN/LOSS | QUARTER                        | NEW MEMBER<br>GOAL | CHARTER AND<br>NEW MEMBERS<br>ADDED | DROPPED<br>MEMBERS | NET<br>GAIN/LOSS |
| JULY/AUG/SEPT         | 0                | 0         | 0                | 0                | JULY/AUG/SEPT                  | -5                 | 13                                  | 40                 | -27              |
| OCT/NOV/DEC           | 1                | 0         | 1                | -1               | OCT/NOV/DEC                    | 15                 | 21                                  | 33                 | -12              |
| JAN/FEB/MAR           | 1                | 0         | 0                | 0                | JAN/FEB/MAR                    | 15                 | 27                                  | 28                 | -1               |
| APR/MAY/JUNE          | 0                | 0         | 0                | 0                | APR/MAY/JUNE                   | -2                 | 9                                   | 23                 | -14              |