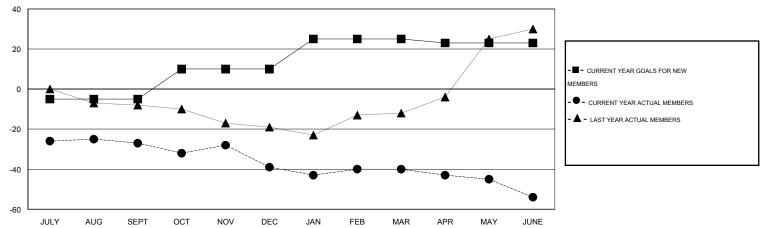

#### GOALS AND ACTUAL MEMBERS CUMULATIVE

| DROPPED CLUBS: 1  DROPPED MEMBERS |               | 18 CLUBS OF 30 ADDED 1 OR MORE NEW MEMBERS | GENDER DISTRIBUTION  MALE 355 (59.56%)  FEMALE 241 (40.44%) |           |
|-----------------------------------|---------------|--------------------------------------------|-------------------------------------------------------------|-----------|
| DECEASED CLUB CANCELLED OTHER     | 6<br>5<br>113 | CLICK HERE FOR HEALTH ASSESSMENT DATA      | FAMILY UNIT MEMBERS HEAD OF HOUSEHOLD                       | 135<br>64 |
| TOTAL                             | 124           |                                            | NON-HEAD OF HOUSEHOLD                                       | 71        |

# LOCATION NEW MEXICO

GMT CA 1

| Clubs                 |                  |           |                  |                  | Members  RESULTS FOR 2014-2015 |                    |                                     |                    |                  |
|-----------------------|------------------|-----------|------------------|------------------|--------------------------------|--------------------|-------------------------------------|--------------------|------------------|
| RESULTS FOR 2014-2015 |                  |           |                  |                  |                                |                    |                                     |                    |                  |
| QUARTER               | NEW CLUB<br>GOAL | NEW CLUBS | DROPPED<br>CLUBS | NET<br>GAIN/LOSS | QUARTER                        | NEW MEMBER<br>GOAL | CHARTER AND<br>NEW MEMBERS<br>ADDED | DROPPED<br>MEMBERS | NET<br>GAIN/LOSS |
| JULY/AUG/SEPT         | 0                | 0         | 0                | 0                | JULY/AUG/SEPT                  | -5                 | 13                                  | 40                 | -27              |
| OCT/NOV/DEC           | 1                | 0         | 1                | -1               | OCT/NOV/DEC                    | 15                 | 21                                  | 33                 | -12              |
| JAN/FEB/MAR           | 1                | 0         | 0                | 0                | JAN/FEB/MAR                    | 15                 | 27                                  | 28                 | -1               |
| APR/MAY/JUNE          | 0                | 0         | 0                | 0                | APR/MAY/JUNE                   | -2                 | 9                                   | 23                 | -14              |